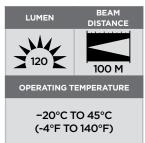

#### **Light Output**

Super bright LED light with extra power CREE XPE light output in multiple modes

# **Multiple Mode Output**

|          | ORANGE<br>BUTTON |                   |               | WHITE<br>BUTTON                       |  |
|----------|------------------|-------------------|---------------|---------------------------------------|--|
|          | 1ST<br>PRESS     | 2ND<br>PRESS      | 3RD<br>PRESS  | PRESS ONCE TO<br>ACTIVATE HAND SENSOR |  |
|          | Red<br>Light     | Hazard<br>Flasher | Main<br>Light | Main<br>Light                         |  |
| LUMEN    | -                | -                 | 120           | 120                                   |  |
| RUN TIME | -                | -                 | 6 hours       | 6 hours                               |  |