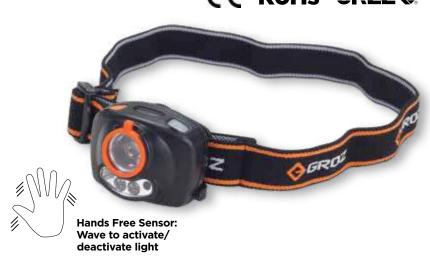

### **Superior Design**

- a. In-built sensor function with hands free ON/OFF. Wave to activate/ deactivate light
- b. In-built zoom feature