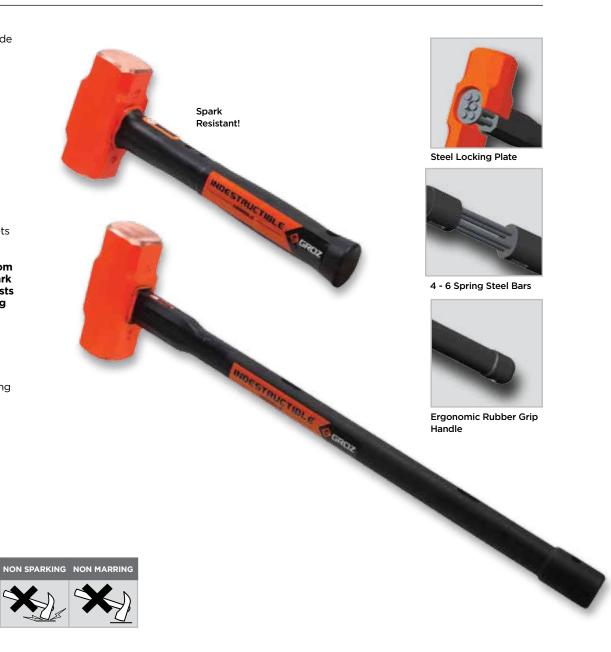

## **Copper Head Sledge Hammers**

**CHID-CU** 

SHID-CU

Indestructible handle is made with spring steel bars that run all the way through the handle.

Bars are locked with the hammer head using steel locking plates ensuring that the head never gets dislodged.

Ergonomic rubber grip handle absorbs shock & vibration reducing fatigue.

Special bonding process ensures that head never gets loose from the handle.

Hammer head is forged from 99.9% pure copper for spark free use. Copper head resists sparking & reduces marring of most struck surfaces