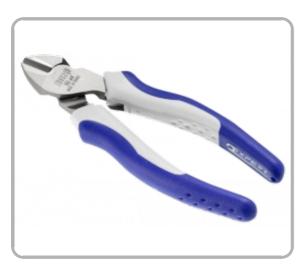

## **ENGINEERS CUTTING PLIERS | E080205**

## **Description**

- DIN ISO 5749
- Designed to offer perfect versatility whatever the cutting load.
- Cutting edges designed to guarantee best performance on soft wire (Copper), semi-hard and hard wire (Stainless steel, spring).
- Ergonomic handle for comfortable use during highly repetitive cutting.
- E080205: Piano Wire Max 1.6mm 220kg/mm2
- E080206: Piano Wire Max 1.8mm 215kg/mm2
- E080207: Piano Wire Max 2.0mm 210kg/mm2
- Made in France